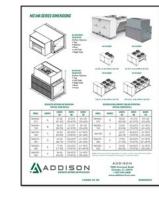

MC C4 Cabinet

MA Horizontal and Vertical Cabinets

MC/MA Series Dimensions

7050 Overland Road, Orlando Florida 32810 www.addison-hvac.com Office: 407.292.4400

Share this email:

Manage your preferences I Opt out using TrueRemove™
Got this as a forward? Sign up to receive our future emails.
View this email online.