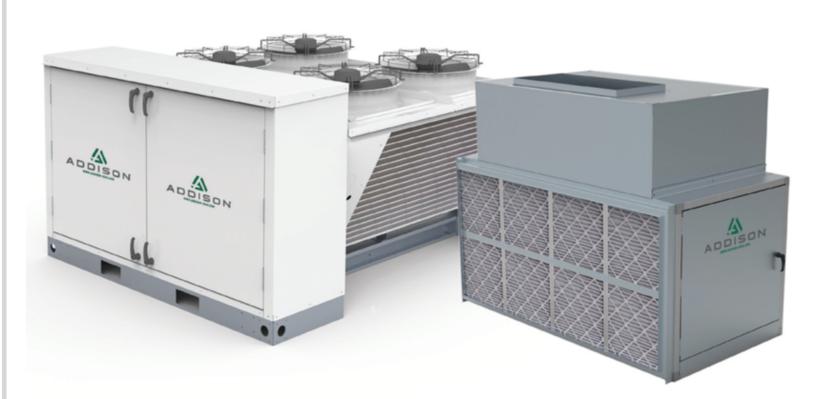

## Dear Valued Partners,

The response to our new MC/MA split system has been overwhelming! Positive reviews of the air handler's modular design, direct-drive plenum fans, and 2" double-wall construction has led us to make this product our designated split system choice.

MC C4 Cabinet

MA Horizontal and Vertical Cabinets

MC/MA Series Dimensions

7050 Overland Road, Orlando Florida 32810 www.addison-hvac.com Office: 407.292.4400

Share this email:

Manage your preferences I Opt out using TrueRemove™
Got this as a forward? Sign up to receive our future emails.
View this email online.