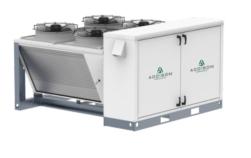

MC C4 Cabinet

MA Horizontal and Vertical Cabinets

MC/MA Series Dimensions

7050 Overland Road, Orlando Florida 32810 www.addison-hvac.com Office: 407.292.4400

Share this email:

Manage your preferences I Opt out using TrueRemove™
Got this as a forward? Sign up to receive our future emails.
View this email online.