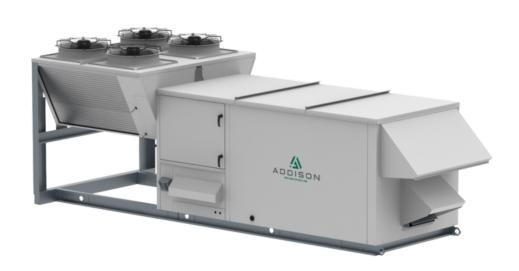

## ANNOUNCING NEW CL CABINET CAPABILITIES

In a continuing effort to improve our product offering, we are expanding the CL cabinet capability to include energy recovery and return options. It will be available in the selection program tomorrow Tuesday 03-03-20. Currently the CL cabinet can be selected only as a DOAS without these options.

Consequently, the BXL cabinet will no longer be needed. The CL cabinet will be less expensive and shorter for those selections where the BXL cabinet was needed. Both units will be available in the selection program for 90 days, but on 06-03-2020 the BXL will be phase out. We encourage you to upgrade any selections and submittals using the BXL cabinet to CL cabinet selections for better pricing with similar performance.

The C cabinet will continue to be an option to selections with gas furnace 300MBH and below as the current offering. Eventually this cabinet will be phased out and only the CL configuration will be available for the corresponding capacities.