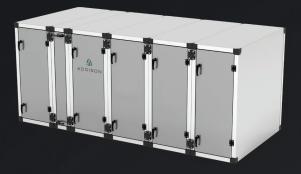

#### MODULAR INDOOR AIR HANDLER (CRAH)

- Modular Design
- Adaptable for every application requiring dedicated outdoor air, mixed air, or recirculation
- Available in both Air-Source and Water-Source heat
  pump applications
- Available with HybridAir Technology