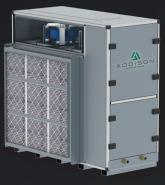

#### INDOOR VERTICAL WATER-COOLED DX (CRAC)

- Dedicated Outdoor Air or Recirculating Cooling/ Dehumidification Operation
- Optional Water-Source Heat Pump Operation
- Compact Design
- Compatible with every application requiring indoor units for ventilation, cooling and/or dehumidification